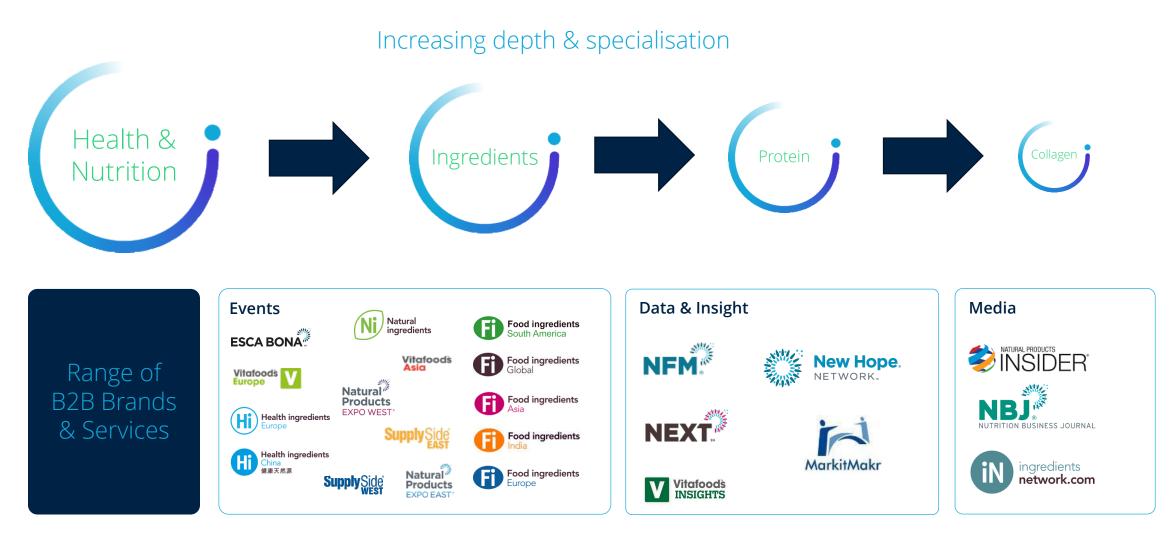

### Informa Connect Today

Informa Connect is the Group's Content, Connectivity and Data business, organising content-driven events, training and programmes that provide a platform for professional communities to meet, network and share knowledge. With over 500 major brands across the world, it has particular strength in Life Sciences and Finance