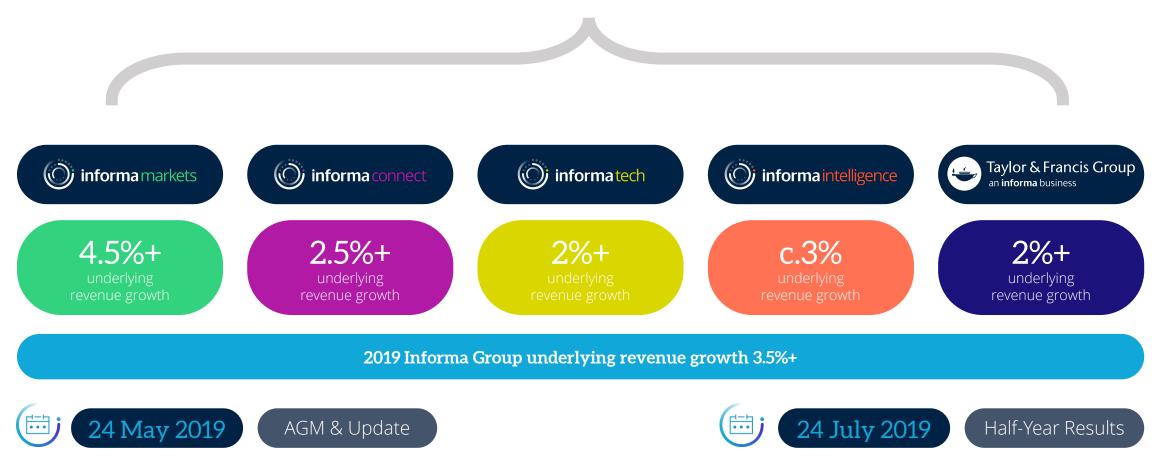

fic and restricted field (*noun*)
- 2. Possessing or involving detailed knowledge or study of a restricted topic *(adjective)*





#### **Depth & Specialisation**





#### Depth & Specialisation

Informa 2019 Investor Day



Depth & Specialisation in key areas



### Informa Connect Today

Informa Connect is the Group's Content, Connectivity and Data business, organising content-driven events, training and programmes that provide a platform for professional communities to meet, network and share knowledge. With over 500 major brands across the world, it has particular strength in Life Sciences and Finance

Subscription

Attendee

Other

Other

• Marketing Services

**Revenue by vertical** 







#### Informa Focus in 2019





# Delivery: 2019 Growth Outlook

2019 Performance & Growth





# Accelerated Integration Plan: 12 month programme





# Capital Allocation Framework for Enlarged Group





# Culture Question Time

**Eleanor Souster** Chief of Staff Taylor & Francis

10 May 2019