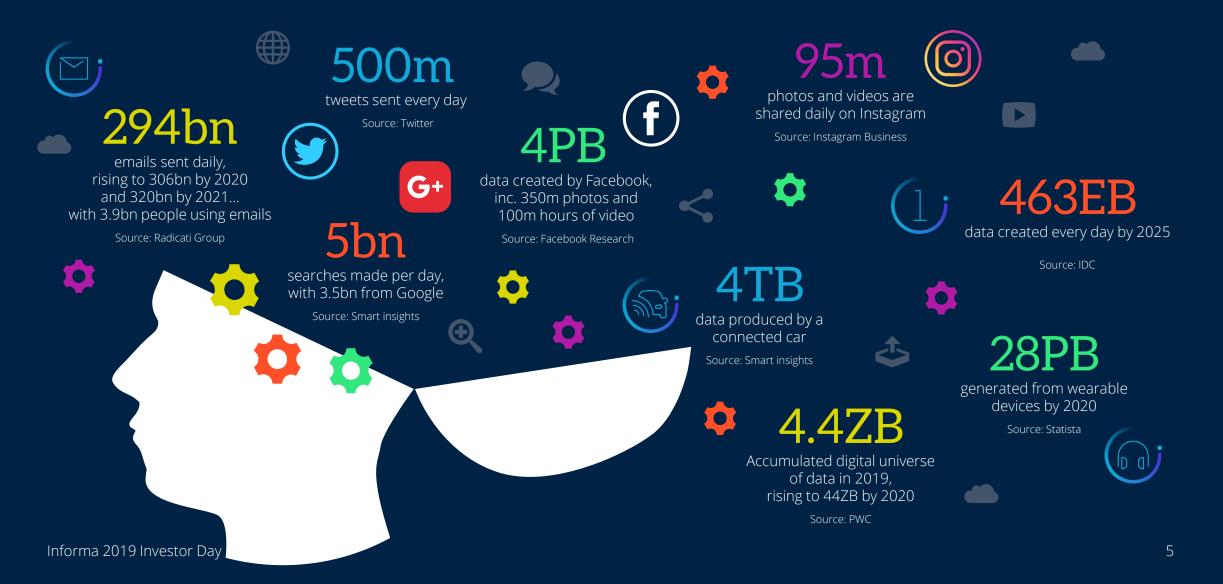

g statements. Nothing in this presentation should be construed as a profit forecast. Except as required by any applicable law or regulation, the Group expressly disclaims any obligation or undertaking to release publicly any updates or revisions to any forward-looking statements contained in this presentation to reflect any change in the Group's expectations or any change in events, conditions or circumstances on which any such statement is based.

This presentation does not constitute or form part of any offer or invitation to purchase any securities of any person nor any offer or invitation to sell or issue, or any solicitation of any offer to purchase or subscribe for, any such securities.



# The Informa Group







Informa 2019 Investor Day



# The Knowledge & Information Economy





#### Informa's Journey to Depth & Specialisation



(informa

#### Depth & Specialisation

-00-

#### Specialist.

- 1. A person who concentrates primarily on a particular subject or activity; a person highly skilled in a specific and restricted field (*noun*)
- 2. Possessing or involving detailed knowledge or study of a restricted topic *(adjective)*





#### **Depth & Specialisation**





#### Depth & Specialisation

Informa 2019 Investor Day



Depth & Specialisation in key areas



### Informa Connect Today

Informa Connect is the Group's Content, Connectivity and Data business, organising content-driven events, training and programmes that provide a platform for professional communities to meet, network and share knowledge. With over 500 major brands across the world, it has par