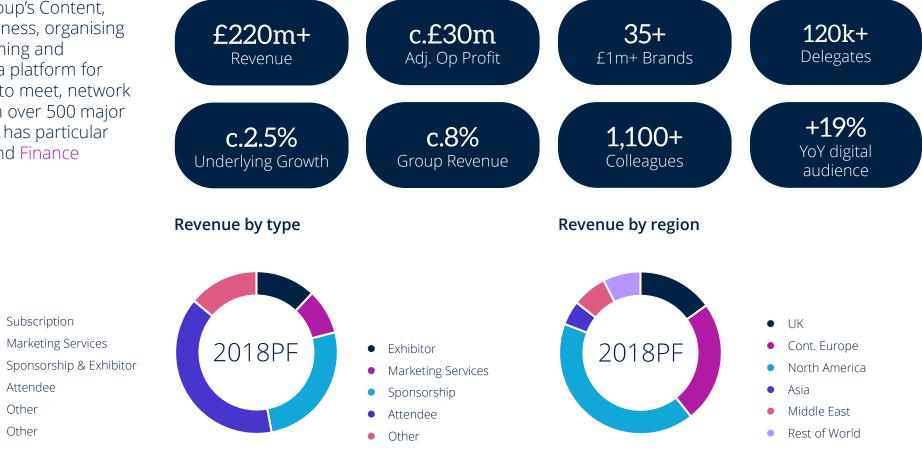

### Informa Connect Today

Informa Connect is the Group's Content, Connectivity and Data business, organising content-driven events, training and programmes that provide a platform for professional communities to meet, network and share knowledge. With over 500 major brands across the world, it has particular strength in Life Sciences and Finance

Subscription

Attendee

Other

Other

• Marketing Services

**Revenue by vertical** 