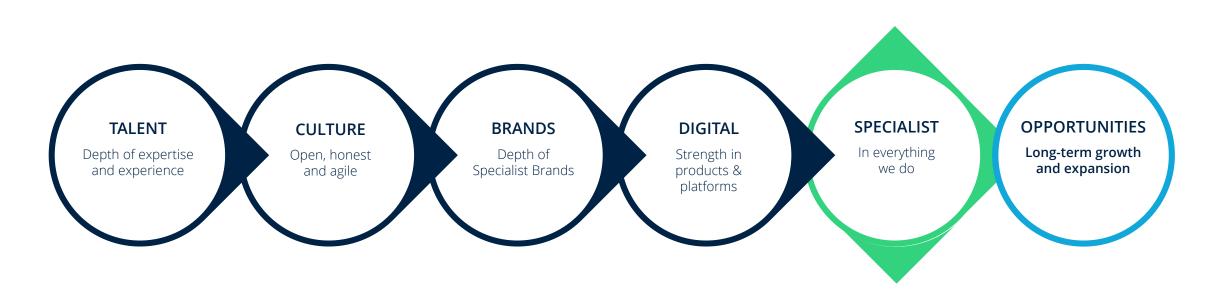

#### Specialist.

- 1. A person who concentrates primarily on a particular subject or activity; a person highly skilled in a specific and restricted field (*noun*)
- 2. Possessing or involving detailed knowledge or study of a restricted topic *(adjective)*

#### **Depth & Specialisation**