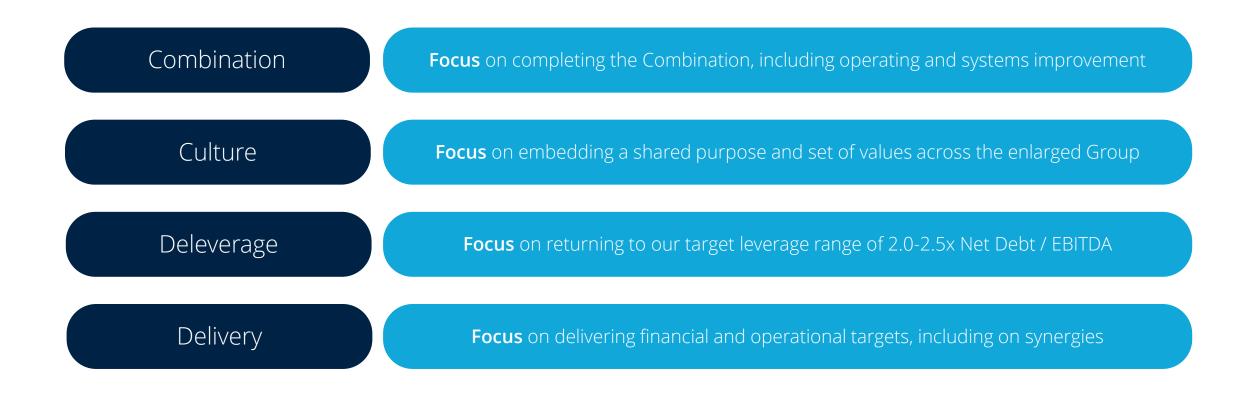

rticular subject or activity; a person highly skilled in a specific and restricted field (*noun*)
- 2. Possessing or involving detailed knowledge or study of a restricted topic *(adjective)*





#### **Depth & Specialisation**





#### Depth & Specialisation

Informa 2019 Investor Day



Depth & Specialisation in key areas



### Informa Connect Today

Informa Connect is the Group's Content, Connectivity and Data business, organising content-driven events, training and programmes that provide a platform for professional communities to meet, network and share knowledge. With over 500 major brands across the world, it has particular strength in Life Sciences and Finance

Subscription

Attendee

Other

Other

• Marketing Services

**Revenue by vertical** 







#### Informa Focus in 2019





# Delivery: 2019 Growth Outlook

2019 Performance & Growth





# Accelerated Integration Plan: 12 month programme





# Capital Allocation Framework for Enlarged Group





# Culture Question Time

**Eleanor Souster** Chief of Staff Taylor & Francis

10 May 2019